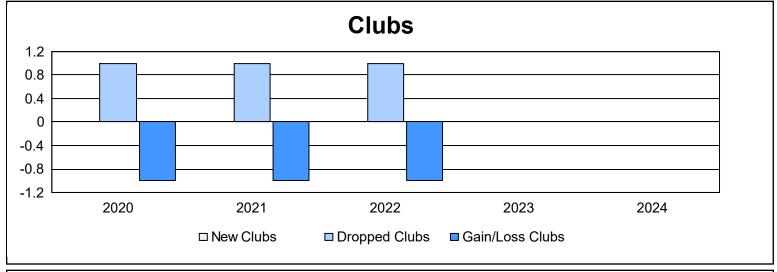

District 12 I As of June 2024 Cumulative

| Year      | New<br>Clubs | Dropped<br>Clubs | Gain/<br>Loss<br>Clubs | New<br>Members | Charter<br>Members | Reinstate<br>Members | Transfer<br>Members | Total<br>Member<br>Added | Total<br>Members<br>Dropped | Gain/<br>Loss<br>Members |
|-----------|--------------|------------------|------------------------|----------------|--------------------|----------------------|---------------------|--------------------------|-----------------------------|--------------------------|
| 2019-2020 | 0            | 1                | -1                     | 66             | 1                  | 8                    | 8                   | 83                       | 127                         | -44                      |
| 2020-2021 | 0            | 1                | -1                     | 63             | 1                  | 1                    | 1                   | 66                       | 126                         | -60                      |
| 2021-2022 | 0            | 1                | -1                     | 119            | 1                  | 10                   | 5                   | 135                      | 116                         | 19                       |
| 2022-2023 | 0            | 0                | 0                      | 70             | 0                  | 10                   | 3                   | 83                       | 118                         | -35                      |
| 2023-2024 | 0            | 0                | 0                      | 55             | 0                  | 4                    | 1                   | 60                       | 85                          | -25                      |
| Average   | 0            | 1                | -1                     | 75             | 1                  | 7                    | 4                   | 85                       | 114                         | -29                      |